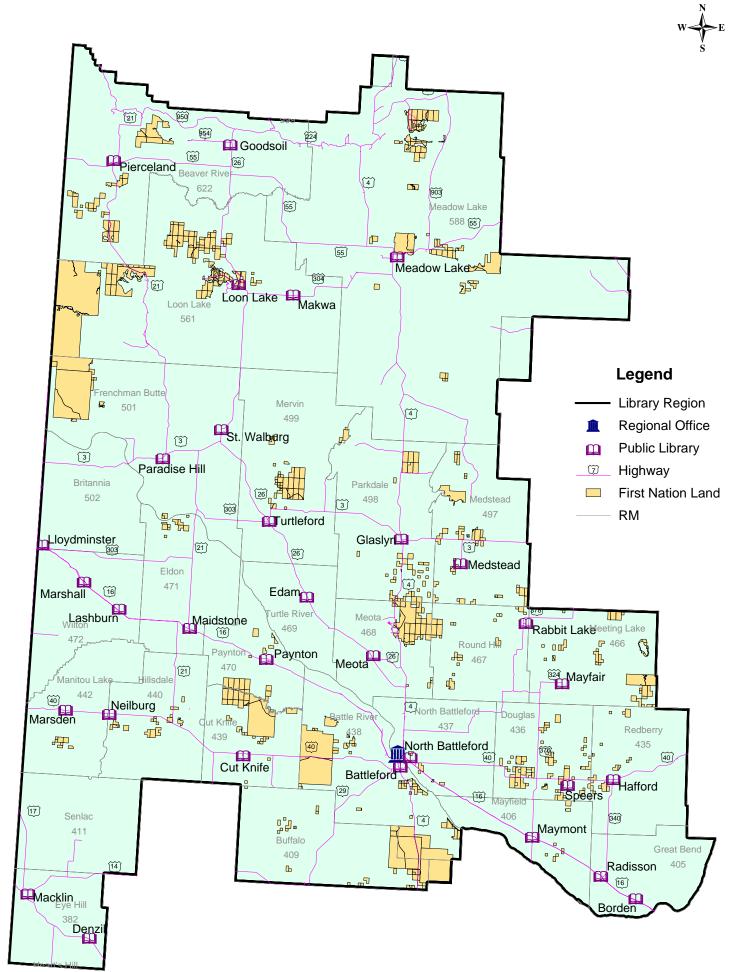

### **Public Access Locations**

| Libraries<br>Battleford<br>Borden<br>Cut Knife<br>Denzil<br>Edam<br>Glaslyn<br>Goodsoil<br>Hafford<br>Lashburn<br>Lloydminster | Loon Lake<br>Macklin<br>Maidstone<br>Makwa<br>Marsden<br>Marshall<br>Mayfair<br>Maymont<br>Meadow Lake<br>Medstead<br>Meota | Neilburg<br>North Battleford<br>Paradise Hill<br>Paynton<br>Pierceland<br>Rabbit Lake<br>Radisson<br>St. Walburg<br>Sask Hospital<br>Speers<br>Turtleford | <b>Book Depositories</b><br>Cochin<br>Livelong<br>Mervin<br>Senlac |
|--------------------------------------------------------------------------------------------------------------------------------|-----------------------------------------------------------------------------------------------------------------------------|-----------------------------------------------------------------------------------------------------------------------------------------------------------|--------------------------------------------------------------------|
|--------------------------------------------------------------------------------------------------------------------------------|-----------------------------------------------------------------------------------------------------------------------------|-----------------------------------------------------------------------------------------------------------------------------------------------------------|--------------------------------------------------------------------|